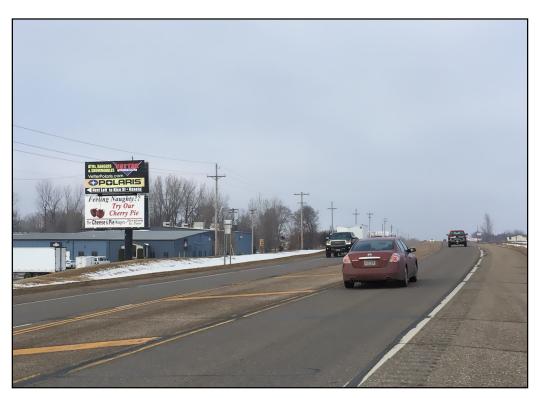

### Location

Highway 22 Mankato to St. Peter Mile Marker 62.5

## Read

Northbound Traffic to St. Peter

#### Size

12'h x 25'w

## **Traffic Count**

8,300 cars daily

| Rate Information |                |                     |
|------------------|----------------|---------------------|
| TERM             | MONTHLY RENTAL | PRODUCTION (1 TIME) |
| 12 months        | \$500          | \$800               |