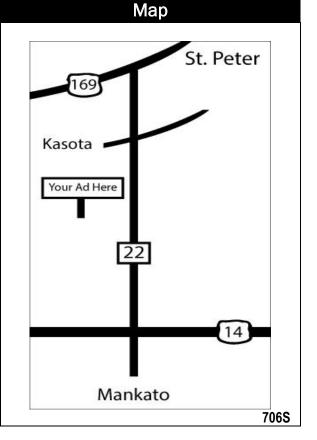

### Location

Highway 22 Mankato to St. Peter Mile Marker 62.5

## Read

Northbound Traffic to St. Peter

#### Size

12'h x 25'w

## **Traffic Count**

8,300 cars daily



| Rate Information |                |                     |
|------------------|----------------|---------------------|
| TERM             | MONTHLY RENTAL | PRODUCTION (1 TIME) |
| 12 months        | \$500          | \$800               |

\*One time Production charge includes state of the art computer generated design - full 4 color artwork, professional production and installation.

# **Supreme Outdoor Advertising**Dave Helder

17595 Kenwood Trail, ste #150 LAKEVILLE, MN 55044 (507) 351-6789

DaveHelder@SupremeOutdoor.com